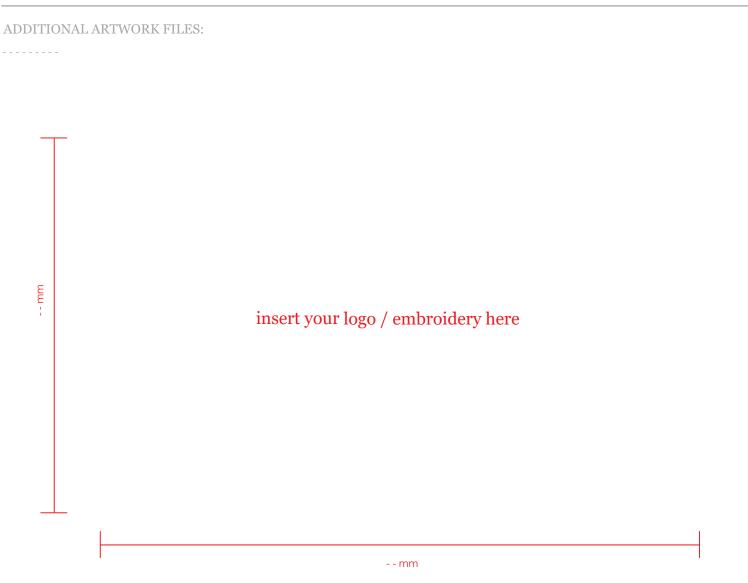

# flat circular brim fitted cap - 6 panels

insert your logo / embroidery here

- - mm

### custom panels

ADDITIONAL ARTWORK FILES:

-----

If you have any custom fabric / prints please insert here. please also supply additional artwork file, with the art 100% to scale. If there is no panel customization, please just leave this section blank