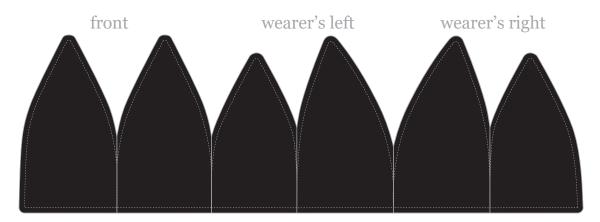

# flat circular brim fitted cap - 6 panels

### exterior

#### STYLE OF FLAT BRIM:

#### SHAPE OF FLAT BRIM:

www.ctheadwear.com