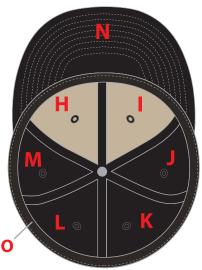

#### PANEL: COLOR / SWATCH: FABRIC:

| Н | - | 100% cotton twill |
|---|---|-------------------|
| Ι |   | 100% cotton twill |
| J |   | 100% cotton twill |
| K |   | 100% cotton twill |
| L | _ | 100% cotton twill |
| Μ | - | 100% cotton twill |

#### SWEATBAND:

o type pantone here 100% cotton twill