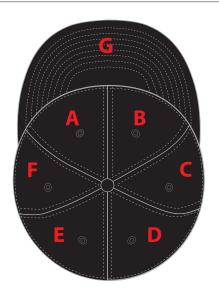

#### PANEL: COLOR / SWATCH: FABRIC:

| Α | type pantone here | 100% cotton twil |
|---|-------------------|------------------|
| В | type pantone here | 100% cotton twil |
| С | type pantone here | 100% cotton twil |
| D | type pantone here | 100% cotton twil |
| Е | type pantone here | 100% cotton twil |
| F | type pantone here | 100% cotton twil |

#### TOP VISOR

G type pantone here 100% cotton twill

#### UNDER VISOR:

N type pantone here 100% cotton twill