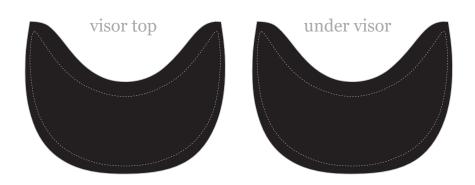

#### brim

PANEL: COLOR / SWATCH: FABRIC:

#### TOP VISOR

G type pantone here 100% cotton twill

#### UNDER VISOR:

N type pantone here 100% cotton twill