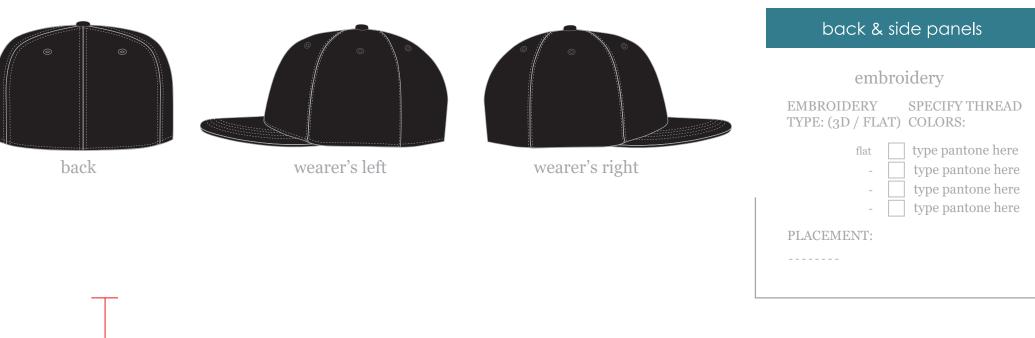

### front panels

embroidery

EMBROIDERY SPECIFY THREAD TYPE: (3D / FLAT) COLORS:

3D \_\_\_\_\_ type pantone here - \_\_\_\_ type pantone here

- type pantone here

- type pantone here

PLACEMENT:

-----