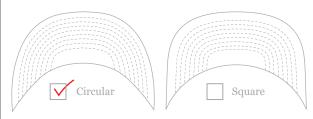

100% cotton twill |
| Μ | - | 100% cotton twill |

#### SWEATBAND:

o type pantone here 100% cotton twill

### eyelets

#### PANEL: THREAD COLOR:

| Α | to match panel color |
|---|----------------------|
| В | to match panel color |
| С | to match panel color |
| D | to match panel color |
| E | to match panel color |
| F | to match panel color |

## stitching

#### PANEL: COLOR:

| Α          |  | to match panel |  |  |
|------------|--|----------------|--|--|
| В          |  | to match panel |  |  |
| С          |  | to match panel |  |  |
| D          |  | to match panel |  |  |
| E          |  | to match panel |  |  |
| F          |  | to match panel |  |  |
| TOP VISOR. |  |                |  |  |

to match visor

#### **UNDER VISOR:**

N / to match visor

#### SHAPE OF FLAT BRIM:



www.ctheadwear.com

# **C&T HEADWEAR**



# flat circular brim fitted cap - 6 panels





### front panels

embroidery

EMBROIDERY SPECIFY THREAD TYPE: (3D / FLAT) COLORS:

3D \_\_\_\_\_ type pantone here - \_\_\_\_ type pantone here

- type pantone here

- type pantone here

PLACEMENT:

-----





# flat circular brim fitted cap - 6 panels



insert your logo / embroidery here

- - mm



# flat circular brim fitted cap - 6 panels

### custom panels

ADDITIONAL ARTWORK FILES:

-----

If you have any custom fabric / prints please insert here. please also supply additional artwork file, with the art 100% to scale. If there is no panel customization, please just leave this section blank





### interior taping

TAPING COLOR:

Black

SCREEN PRINT COLOR:

Type pantone here

Type pantone here