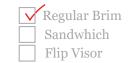

# **C&T HEADWEAR**



# flat circular brim fitted cap - 6 panels

### exterior

#### PANEL: COLOR / SWATCH: FABRIC:

| Α | type pantone here | 100% cotton twil |
|---|-------------------|------------------|
| В | type pantone here | 100% cotton twil |
| С | type pantone here | 100% cotton twil |
| D | type pantone here | 100% cotton twil |
| Е | type pantone here | 100% cotton twil |
| F | type pantone here | 100% cotton twil |

#### TOP BUTTON:

type pantone here 100% cotton twill





#### brim

PANEL: COLOR / SWATCH: FABRIC:

#### TOP VISOR

G type pantone here 100% cotton twill

#### UNDER VISOR:

N type pantone here 100% cotton twill

#### STYLE OF FLAT BRIM:



### interior lining

#### PANEL: COLOR / SWATCH: FABRIC:

| Н | - | 100% cotton twill |
|---|---|-------------------|
| Ι |   | 100% cotton twill |
| J |   | 100% cotton twill |
| K |   | 100% cotton twill |
| L | _ | 100% cotton twill |
| Μ | - | 100% cotton twill |

#### SWEATBAND:

o type pantone here 100% cotton twill

### eyelets

#### PANEL: THREAD COLOR:

| Α | to match panel color |
|---|----------------------|
| В | to match panel color |
| С | to match panel color |
| D | to match panel color |
| E | to match panel color |
| F | to match panel color |

## stitching

#### PANEL: COLOR:

| Α          |  | to match panel |  |  |
|------------|--|----------------|--|--|
| В          |  | to match panel |  |  |
| С          |  | to match panel |  |  |
| D          |  | to match pane