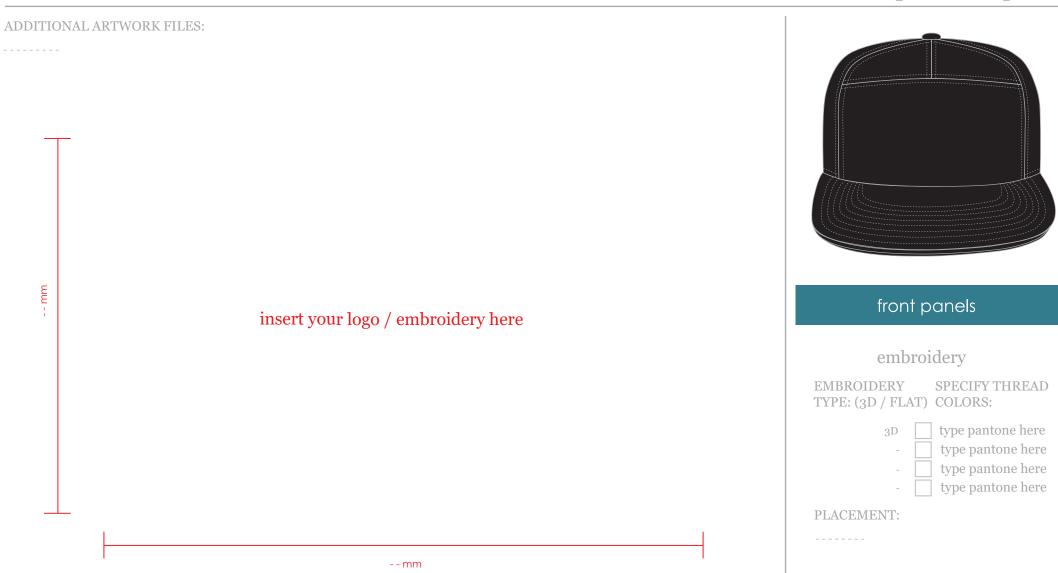

insert your logo / embroidery here

## custom panels

ADDITIONAL ARTWORK FILES:

If you have any custom fabric / prints please insert here. please also supply additional artwork file, with the art 100% to scale. If there is no panel customization, please just leave this section blank