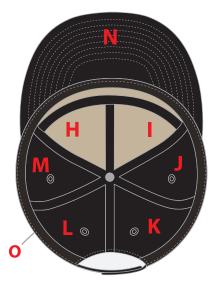

## interior lining

## PANEL: COLOR / SWATCH: FABRIC:

| Н | - | - |
|---|---|---|
| Ι | - | - |
| J | - | - |
|   |   | - |
| L | - | - |
| Μ | - | - |

#### SWEATBAND:

o Black 5mm wrapped foam