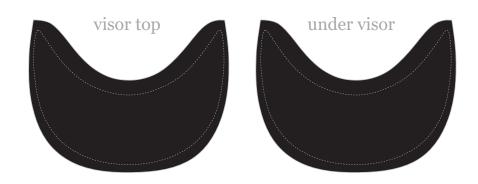

#### TOP VISOR

G type pantone here 100% Cotton Twill

#### UNDER VISOR:

N type pantone here 100% Cotton Twill