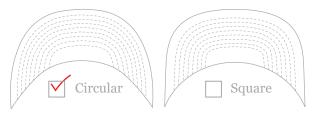

UNDER VISOR:

N type pantone here 100% Cotton Twill

#### STYLE OF FLAT BRIM:



## interior lining

## PANEL: COLOR / SWATCH: FABRIC:

| Н | - | - |
|---|---|---|
| Ι | - | - |
| J | - | - |
|   |   | - |
| L | - | - |
| Μ | - | - |

#### SWEATBAND:

o Black 5mm wrapped foam

## eyelets

#### PANEL: THREAD COLOR:

| Α | no eyelet      |
|---|----------------|
| В | no eyelet      |
| С | to match panel |
| D | to match panel |
| Е | to match panel |
| F | to match panel |

## stitching

#### PANEL: COLOR:

| Α | to match panel |
|---|----------------|
| В | to match panel |
| С | to match panel |
| D | to match panel |
| Е | to match panel |
| F | to match panel |
|   |                |

#### TOP VISOR:

G / to match visor

#### UNDER VISOR:

N / to match visor

#### SHAPE OF FLAT BRIM:



## snapback



SNAP: COLOR: MATERIAL:

Female type pantone here TPU
Male type pantone here TPU

www.ctheadwear.com



flat circular brim snap back - 7 panels





# flat brim snap back - 7 panels



| back & side panels                                                           |  |  |  |
|------------------------------------------------------------------------------|--|--|--|
| embroidery  EMBROIDERY SPECIFY THREAD  TYPE: (3D / FLAT) COLORS:             |  |  |  |
| flat type pantone here type pantone here type pantone here type pantone here |  |  |  |
| PLACEMENT:                                                                   |  |  |  |

insert your logo / embroidery here



# flat circular brim snap back - 7 panels

## custom panels

ADDITIONAL ARTWORK FILES:

If you have any custom