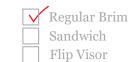

# flat circular brim snap back - 7 panels

## exterior

#### PANEL: COLOR / SWATCH: FABRIC:

| Α | type pantone here | 100% Cotton Twill |
|---|-------------------|-------------------|
| В | type pantone here | 100% Cotton Twill |
| С | type pantone here | 100% Cotton Twill |
| D | type pantone here | 100% Cotton Twill |
| Е | type pantone here | 100% Cotton Twill |
| F | type pantone here | 100% Cotton Twill |
| Р | type pantone here | 100% Cotton Twill |

#### TOP BUTTON:

type pantone here 100% Cotton Twill

# A B C O D



### brim

PANEL: COLOR / SWATCH: FABRIC:

#### TOP VISOR

G type pantone here 100% Cotton Twill

#### UNDER VISOR:

N type pantone here 100% Cotton Twill

#### STYLE OF FLAT BRIM:



## interior lining

## PANEL: COLOR / SWATCH: FABRIC:

| Н | - | - |
|---|---|---|
| Ι | - | - |
| J | - | - |
|   |   | - |
| L | - | - |
| Μ | - | - |

#### SWEATBAND:

o Black 5mm wrapped foam

## eyelets

#### PANEL: THREAD COLOR:

| Α | no eyelet      |
|---|----------------|
| В | no eyelet      |
| С | to match panel |
| D | to match panel |
| Е | to match panel |
| F | to match panel |

## stitching

#### PANEL: COLOR:

| Α | to match panel |
|---|----------------|
| В | to match panel |
| С | to match panel |
| D | to match panel |
| Е | to match panel |
| F | to match panel |
|   |                |

#### TOP VISOR:

G / to match visor

#### UNDER VISOR:

N / to match visor

#### SHAPE OF FLAT BRIM:



## snapback



SNAP: COLOR: MATERIAL:

Female type pantone here TPU
Male type