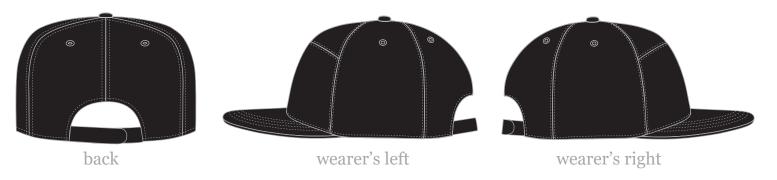

| - |
| L | - | - |
| Μ | - | - |

#### SWEATBAND:

o Black 5mm wrapped foam

## eyelets

#### PANEL: THREAD COLOR:

| Α | no eyelet      |
|---|----------------|
| В | no eyelet      |
| С | to match panel |
| D | to match panel |
| Е | to match panel |
| F | to match panel |

## stitching

#### PANEL: COLOR:

| Α | to match panel |
|---|----------------|
| В | to match panel |
| С | to match panel |
| D | to match panel |
| Е | to match panel |
| F | to match panel |
|   |                |

#### TOP VISOR:

G / to match visor

#### UNDER VISOR:

N / to match visor

#### SHAPE OF FLAT BRIM:



## snapback



SNAP: COLOR: MATERIAL:

Female type pantone here TPU
Male type pantone here TPU

www.ctheadwear.com



flat circular brim snap back - 7 panels





# flat brim snap back - 7 panels



| back & side panels                                                           |  |  |  |
|------------------------------------------------------------------------------|--|--|--|
| embroidery  EMBROIDERY SPECIFY THREAD  TYPE: (3D / FLAT) COLORS:             |  |  |  |
| flat type pantone here type pantone here type pantone here type pantone here |  |  |  |
| PLACEMENT:                                                                   |  |  |  |

insert your logo / embroidery here



# flat circular brim snap back - 7 panels

## custom panels

ADDITIONAL ARTWORK FILES:

If you have any custom fabric / prints please insert here. please also supply additional artwork file, with the art 100% to scale. If there is no panel customization, please just leave this section blank





# interior t