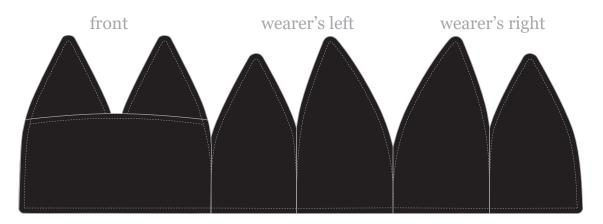

#### PANEL: COLOR / SWATCH: FABRIC:

| Α | type pantone here | 100% Cotton Twill |
|---|-------------------|-------------------|
| В | type pantone here | 100% Cotton Twill |
| С | type pantone here | 100% Cotton Twill |
| D | type pantone here | 100% Cotton Twill |
| Е | type pantone here | 100% Cotton Twill |
| F | type pantone here | 100% Cotton Twill |
| Р | type pantone here | 100% Cotton Twill |