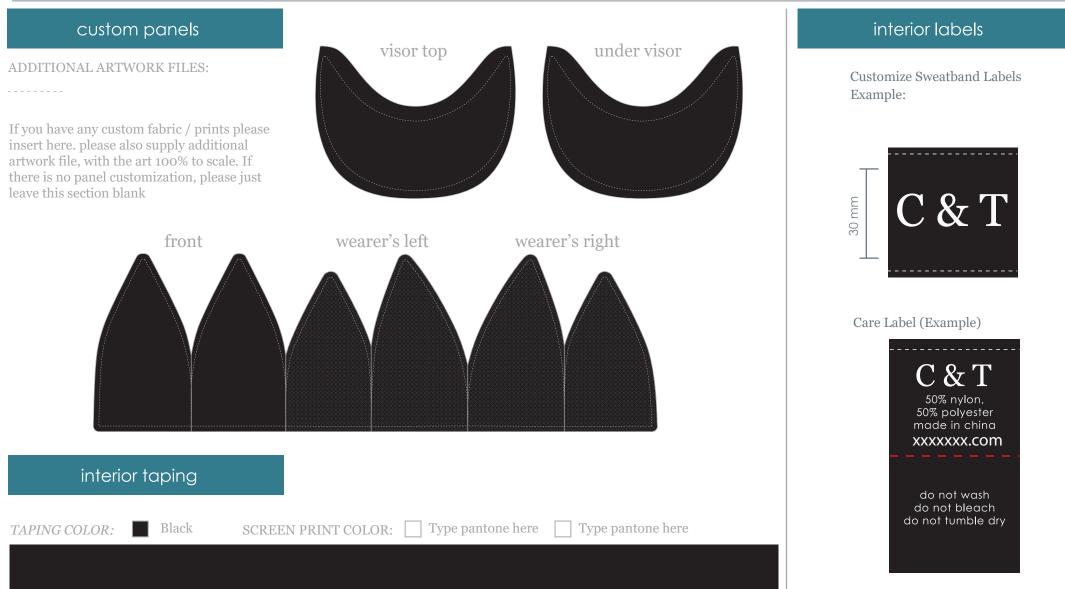

#### brim exterior PANEL: COLOR / SWATCH: FABRIC: PANEL: COLOR / SWATCH: FABRIC: TOP VISOR type pantone here 100% polyester A type pantone here 100% polyester В G type pantone here 100% polyester & foam 0 type pantone here 100% nylon mesh С UNDER VISOR: type pantone here 100% nylon mesh D N type pantone here 100% polyester & foam type pantone here 100% nylon mesh E type pantone here 100% nylon mesh F STYLE OF FLAT BRIM: D **TOP BUTTON:** Regular Brim type pantone here Sandwhich 100% cotton twill Flip Visor SHAPE OF FLAT BRIM: interior lining stitching eyelets PANEL: COLOR / SWATCH: FABRIC: PANEL: THREAD COLOR: PANEL: COLOR: foam & buckram to match panel color to match panel Η Α А Circular foam & buckram to match panel color to match panel Square В В to match panel color to match panel С С J. to match panel color to match panel D D Κ snapback to match panel color to match panel L Е Е to match panel color to match panel M F F Female Snap \_ Male Snap TOP VISOR: SWEATBAND: G / to match visor 0 black 5mm wrapped foam COLOR: MATERIAL: SNAP: **UNDER VISOR:** type pantone here TPU Female type pantone here N / to match visor TPU Male