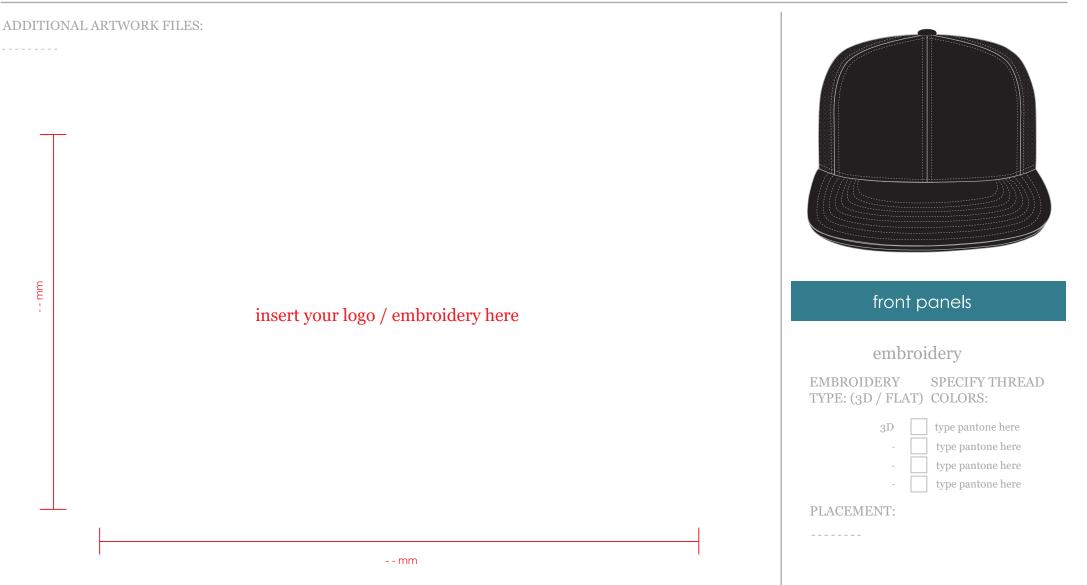

one here Sandwhich 100% cotton twill Flip Visor SHAPE OF FLAT BRIM: interior lining stitching eyelets PANEL: COLOR / SWATCH: FABRIC: PANEL: THREAD COLOR: PANEL: COLOR: foam & buckram to match panel color to match panel Η Α А Circular foam & buckram to match panel color to match panel Square В В to match panel color to match panel С С J. to match panel color to match panel D D Κ snapback to match panel color to match panel L Е Е to match panel color to match panel M F F Female Snap \_ Male Snap TOP VISOR: SWEATBAND: G / to match visor 0 black 5mm wrapped foam COLOR: MATERIAL: SNAP: **UNDER VISOR:** type pantone here TPU Female type pantone here N / to match visor TPU Male

#### flat brim foam buckram trucker - 6 panels

Page 1 of 5



### flat circular brim foam buckram trucker - 6 panels



www.ctheadwear.com

## **C&T HEADWEAR**

## flat circular brim foam buckram trucker - 6 panels







#### flat circular brim foam buckram trucker - 6 panels

HEADWEAR



flat circular brim foam buckram trucker - 6 panels

#### additional details

ADDITIONAL ARTWORK FILES:

-----