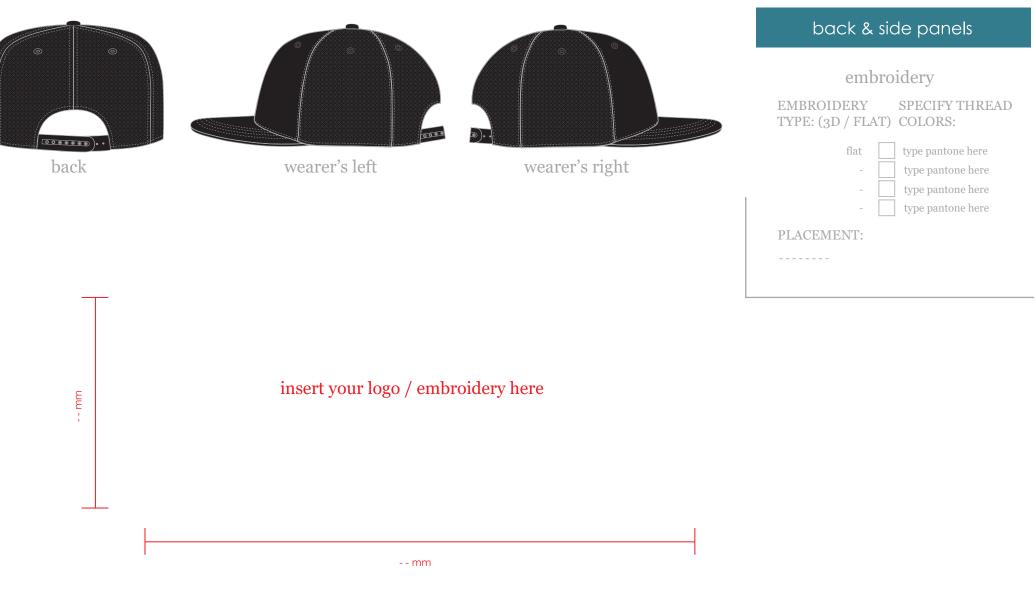

ets PANEL: COLOR / SWATCH: FABRIC: PANEL: THREAD COLOR: PANEL: COLOR: foam & buckram to match panel color to match panel Η Α А Circular foam & buckram to match panel color to match panel Square В В to match panel color to match panel С С J. to match panel color to match panel D D Κ snapback to match panel color to match panel L Е Е to match panel color to match panel M F F Female Snap \_ Male Snap TOP VISOR: SWEATBAND: G / to match visor 0 black 5mm wrapped foam COLOR: MATERIAL: SNAP: **UNDER VISOR:** type pantone here TPU Female type pantone here N / to match visor TPU Male

#### flat brim foam buckram trucker - 6 panels

Page 1 of 5



### flat circular brim foam buckram trucker - 6 panels



www.ctheadwear.com

## **C&T HEADWEAR**

## flat circular brim foam buckram trucker - 6 panels







#### flat circular brim foam buckram trucker - 6 panels

HEADWEAR



flat circular brim foam buckram trucker - 6 panels

#### additional details

ADDITIONAL ARTWORK FILES:

-----