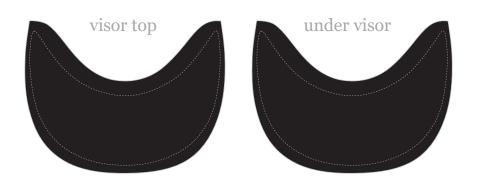

## brim

PANEL: COLOR / SWATCH: FABRIC:

### TOP VISOR

G type pantone here 100% cotton twill

### **UNDER VISOR:**

type pantone here 100% cotton twill

### STYLE OF FLAT BRIM: