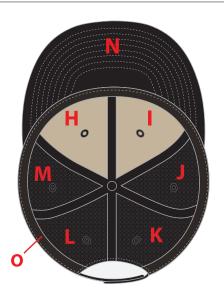

### PANEL: COLOR / SWATCH: FABRIC:

type pantone here 100% cotton twill type pantone here 100% cotton twill 100% cotton twill 100% nylon mesh 100% nylon mesh

## brim

PANEL: COLOR / SWATCH: FABRIC:

### TOP VISOR

G type pantone here 100% cotton twill

### **UNDER VISOR:**

type pantone here 100% cotton twill

### PANEL: COLOR / SWATCH: FABRIC:

### SWEATBAND:

o black 5mm wrapped foam

### PANEL: THREAD COLOR:

A to match panel color
B to match panel color
C to match panel color
D to match panel color
E to match panel color
F to match panel color

### PANEL: COLOR:

A / to match panel
B / to match panel
C / to match panel
D / to match panel
E / to match panel
F / to match panel

### TOP VISOR:

g / to match visor

### UNDER VISOR:

N / to match visor