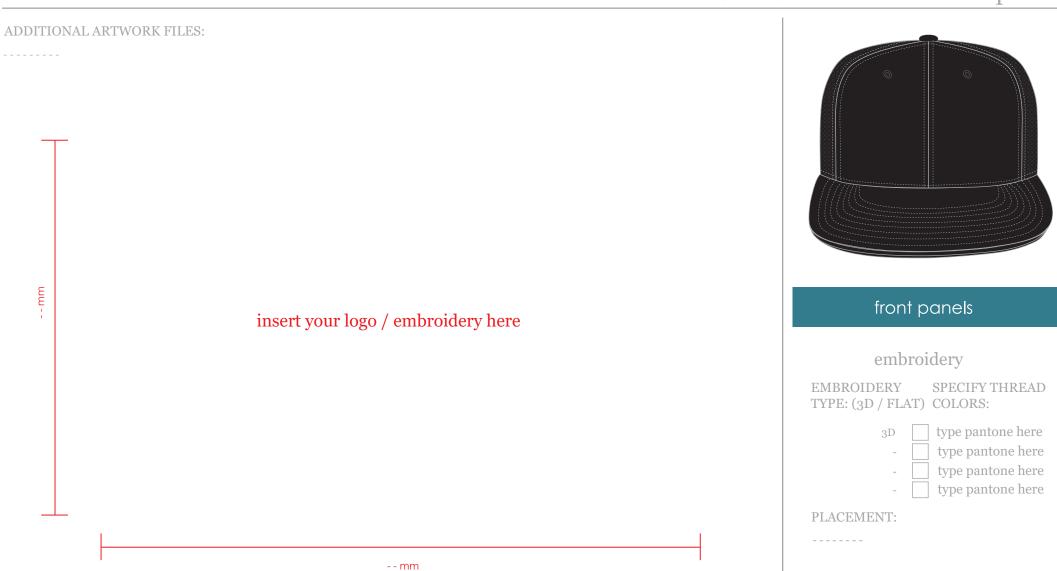

# embroidery EMBROIDERY SPECIFY THREAD TYPE: (3D / FLAT) COLORS: flat type pantone here type pantone here type pantone here type pantone here type pantone here

insert your logo / embroidery here

- - mm