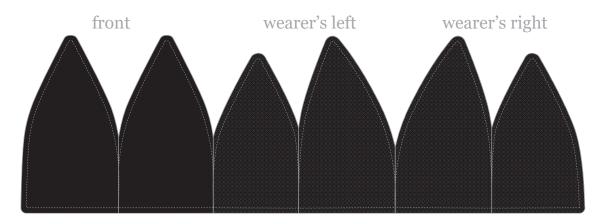

### PANEL: COLOR / SWATCH: FABRIC:

type pantone here 100% cotton twill type pantone here 100% cotton twill 100% cotton twill 100% nylon mesh 100% nylon mesh

### PANEL: THREAD COLOR:

A to match panel color
B to match panel color
C to match panel color
D to match panel color
E to match panel color
F to match panel color

### PANEL: COLOR:

A / to match panel
B / to match panel
C / to match panel
D / to match panel
E / to match panel
F / to match panel