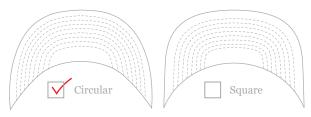

ill 100% nylon mesh 100% nylon mesh

### TOP BUTTON:

type pantone here 100% cotton twill

# F C



## brim

PANEL: COLOR / SWATCH: FABRIC:

### TOP VISOR

G type pantone here 100% cotton twill

### **UNDER VISOR:**

type pantone here 100% cotton twill

### STYLE OF FLAT BRIM:



# interior lining

### PANEL: COLOR / SWATCH: FABRIC:

### SWEATBAND:

o black 5mm wrapped foam

# eyelets

### PANEL: THREAD COLOR:

A to match panel color
B to match panel color
C to match panel color
D to match panel color
E to match panel color
F to match panel color

# stitching

### PANEL: COLOR:

A / to match panel
B / to match panel
C / to match panel
D / to match panel
E / to match panel
F / to match panel

### TOP VISOR:

g / to match visor

### UNDER VISOR:

N / to match visor

### SHAPE OF FLAT BRIM:



# snapback

Female Snap

Male Snap

SNAP: COL

COLOR: MATERIAL: type pantone here TPU

TPU

Female type pantone here
Male type pantone here

www.ctheadwear.com





# flat circular brim buckram trucker - 6 panels



www.ctheadwear.com



# flat circular brim buckram trucker - 6 panels



# embroidery EMBROIDERY SPECIFY THREAD TYPE: (3D / FLAT) COLORS: flat type pantone here type pantone here type pantone here type pantone here type pantone here

insert your logo / embroidery here

- - mm



# flat circular brim buckram trucker - 6 panels

# custom panels

ADDITIONAL ARTWORK FILES:

If you have any custom fabric / prints please insert here. please also supply additional artwork file, with the art 100% to scale. If there is no panel customization, please just leave this section blank