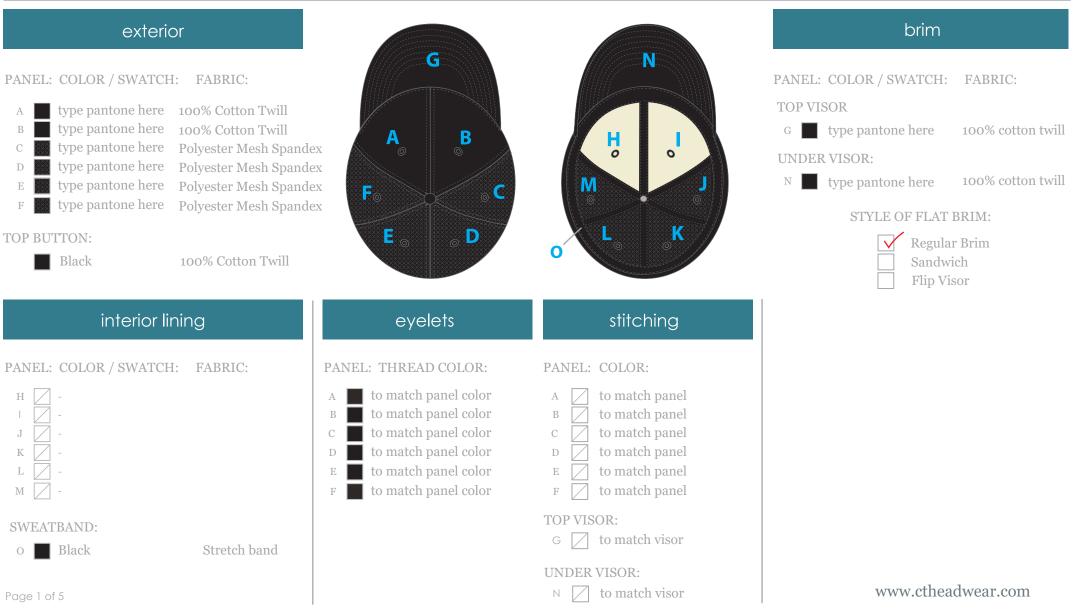

### curved brim mesh back stretch band - 6 panels

#### curved brim mesh back stretch band - 6 panels

## curved brim mesh back stretch band - 6 panels

### curved brim mesh back stretch band - 6 panels

www.ctheadwear.com

curved brim mesh back stretch band - 6 panels