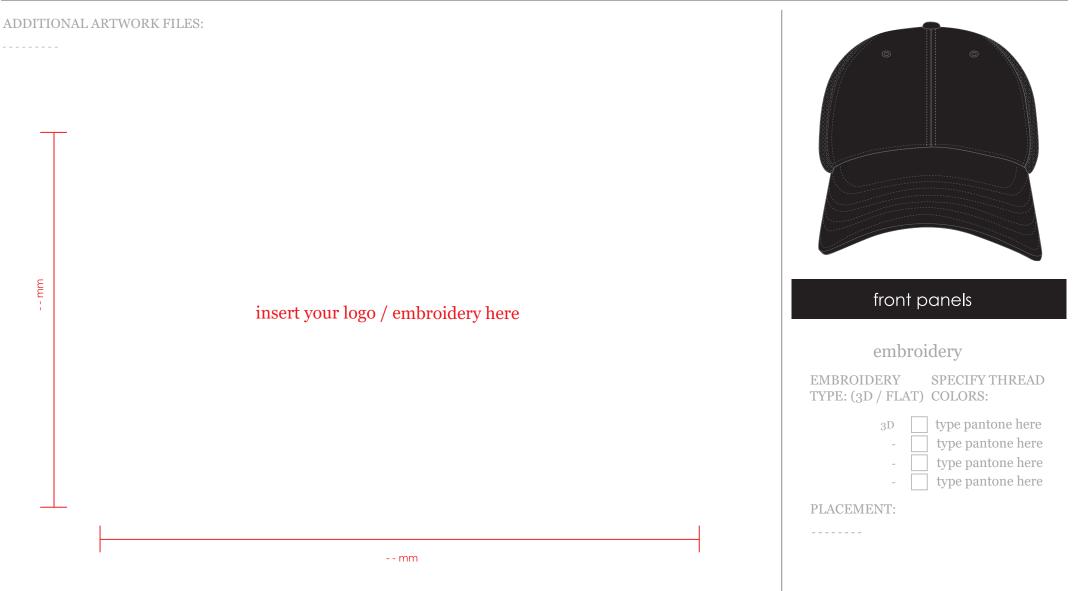

#### custom panels interior labels under visor visor top ADDITIONAL ARTWORK FILES: Customize Sweatband Labels Example: If you have any custom fabric / prints please insert here. please also supply additional artwork file, with the art 100% to scale. If there is no panel customization, please just C & T 30 mm leave this section blank wearer's right wearer's left front Care Label(Example) C & T 50% nylon, 50% polyester made in china xxxxxxx.com interior taping do not wash do not bleach do not tumble dry TAPING COLOR: SCREEN PRINT COLOR: Type pantone here Black Type pantone here