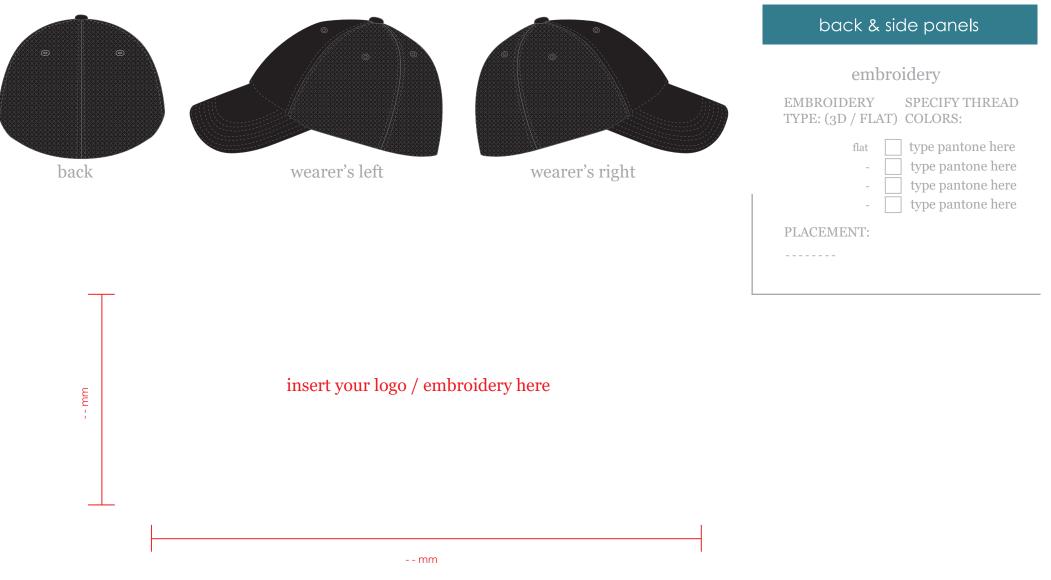

#### custom panels interior labels under visor visor top ADDITIONAL ARTWORK FILES: Customize Sweatband Labels Example: If you have any custom fabric / prints please insert here. please also supply additional artwork file, with the art 100% to scale. If there is no panel customization, please just C & T 30 mm leave this section blank wearer's right wearer's left front Care Label(Example) C & T 50% nylon, 50% polyester made in china xxxxxxx.com interior taping do not wash do not bleach do not tumble dry TAPING COLOR: SCREEN PRINT COLOR: Type pantone here Black Type pantone here